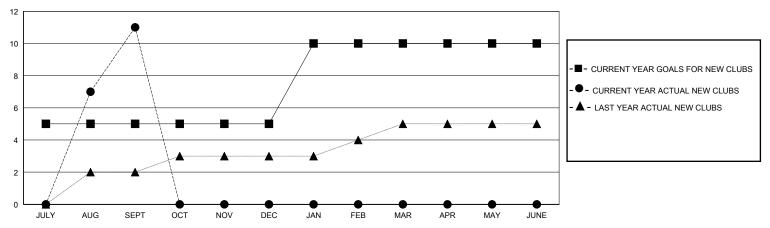

## GOALS AND ACTUAL NEW CLUBS CUMULATIVE

## MONTHLY MEMBERSHIP PROGRESS REPORT

District 324 J

Results as of: 9/30/2023

| GMT:                  |               | LOC       | CATION INDIA  |                       |                        |                         | GMT CA                                             |
|-----------------------|---------------|-----------|---------------|-----------------------|------------------------|-------------------------|----------------------------------------------------|
| Clubs                 |               |           |               | Members               |                        |                         |                                                    |
| RESULTS FOR 2023-2024 |               |           |               | RESULTS FOR 2023-2024 |                        |                         |                                                    |
| QUARTER               | NEW CLUB GOAL | NEW CLUBS | DROPPED CLUBS | QUARTER MEM           | BER GROWTH NET<br>GOAL | MEMBER GROWTH<br>ACTUAL | DROPPED<br>MEMBERS ACTUAL<br>(including transfers) |
| JULY/AUG/SEPT         | 5             | 11        | 1             | JULY/AUG/SEPT         | 50                     | 780                     | 176                                                |
| OCT/NOV/DEC           | 0             | 0         | 0             | OCT/NOV/DEC           | 100                    | 0                       | 0                                                  |
| JAN/FEB/MAR           | 5             | 0         | 0             | JAN/FEB/MAR           | 100                    | 0                       | 0                                                  |
| APR/MAY/JUNE          | 0             | 0         | 0             | APR/MAY/JUNE          | 50                     | 0                       | 0                                                  |