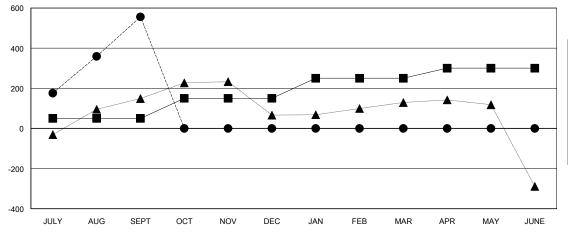

## GOALS AND ACTUAL MEMBERS CUMULATIVE

| - <b>II</b> - ME | MBER | GROWTH | NET | GOAL |
|------------------|------|--------|-----|------|
|------------------|------|--------|-----|------|

- ● - MEMBER GROWTH ACTUAL

## MONTHLY MEMBERSHIP PROGRESS REPORT

District 324 J

Results as of: 9/30/2023

| GMT:                  |               | LOC       | CATION INDIA  |                       |                        |                         | GMT CA                                             |
|-----------------------|---------------|-----------|---------------|-----------------------|------------------------|-------------------------|----------------------------------------------------|
| Clubs                 |               |           |               | Members               |                        |                         |                                                    |
| RESULTS FOR 2023-2024 |               |           |               | RESULTS FOR 2023-2024 |                        |                         |                                                    |
| QUARTER               | NEW CLUB GOAL | NEW CLUBS | DROPPED CLUBS | QUARTER MEM           | BER GROWTH NET<br>GOAL | MEMBER GROWTH<br>ACTUAL | DROPPED<br>MEMBERS ACTUAL<br>(including transfers) |
| JULY/AUG/SEPT         | 5             | 11        | 1             | JULY/AUG/SEPT         | 50                     | 780                     | 176                                                |
| OCT/NOV/DEC           | 0             | 0         | 0             | OCT/NOV/DEC           | 100                    | 0                       | 0                                                  |
| JAN/FEB/MAR           | 5             | 0         | 0             | JAN/FEB/MAR           | 100                    | 0                       | 0                                                  |
| APR/MAY/JUNE          | 0             | 0         | 0             | APR/MAY/JUNE          | 50                     | 0                       | 0                                                  |

- ▲ - LAST YEAR MEMBERSHIP ACTUAL

| DROPPED CLUBS: 1              |                | 91 CLUBS OF 151 ADDED 1 OR MORE<br>NEW MEMBERS |
|-------------------------------|----------------|------------------------------------------------|
| DROPPED MEMBERS               |                |                                                |
| DECEASED CLUB CANCELLED OTHER | 5<br>23<br>148 | CLICK HERE FOR CUMULATIVE MEMBERSHIP DATA      |
| TOTAL                         | 176            |                                                |